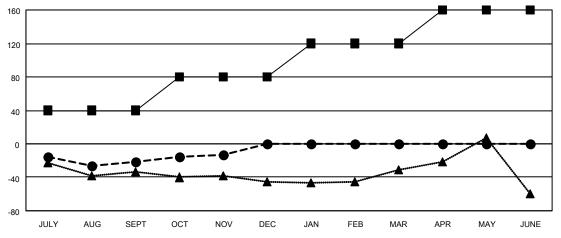

## GOALS AND ACTUAL MEMBERS CUMULATIVE

| <b> </b> - | MEMBER | <b>GROWTH</b> | NET | GOAL |
|------------|--------|---------------|-----|------|
|            |        |               |     |      |

- MEMBER GROWTH ACTUAL
- ▲ LAST YEAR MEMBERSHIP ACTUAL